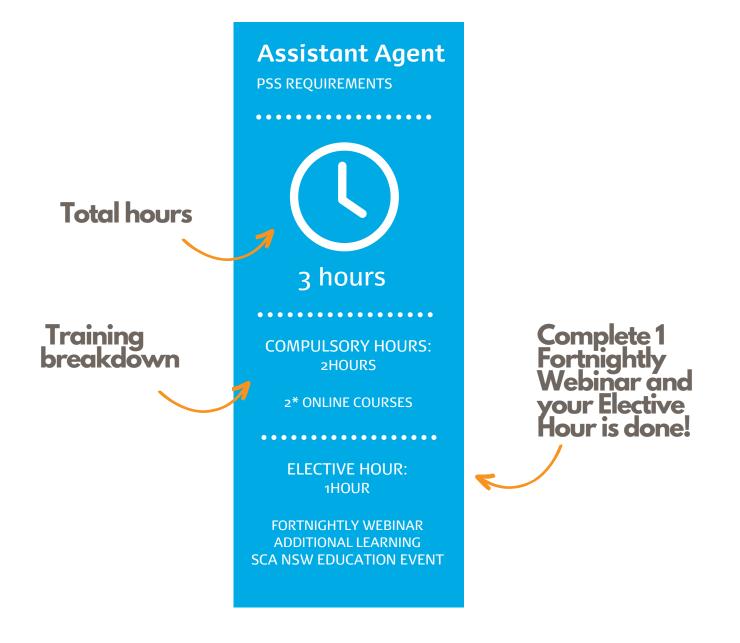

## ASSISTANT AGENT TRAINING REQUIREMENTS

to be best interview. point of view. Education [e knowledge or learning proc

As a member of SCA NSW you are required to complete your Professional Standards Scheme training.