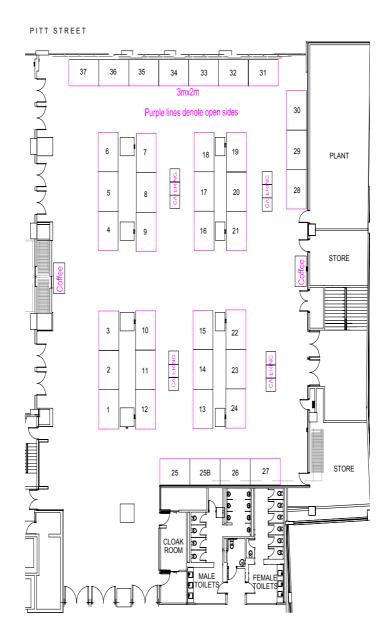

NZ

Senior Structural Engineer

*Telephone* +61 2 9417 8400

*Mobile* 0405 431 995



Henry & Hymas are leaders in Remedial Engineering. Henry & Hymas provide impartial & practical advice to rectify building damage caused by water leaks, concrete spalling, materials dilapidation & other impacts of aging assets.

Henry & Hymas are responsive & will conduct investigations thoroughly & efficiently. Our reports will identify root causes & offer cost affective remedial solutions to assist asset & strata managers with budgeting & planning.

www.henryandhymas.com.au



### Specialist Strata Valuers

Insurance | Common Property

Roof/Air Space | Unit Entitlement Assessments

Easements | Capital Works Fund Reports

T: 02 9283 4588

E: reception@keenproperty.com.au





# Trade Exhibitor Floorplan



### Trade Exhibitors

**Economos Chartered** 

**Accountants** 











































Strata Loans

37

Kalloza